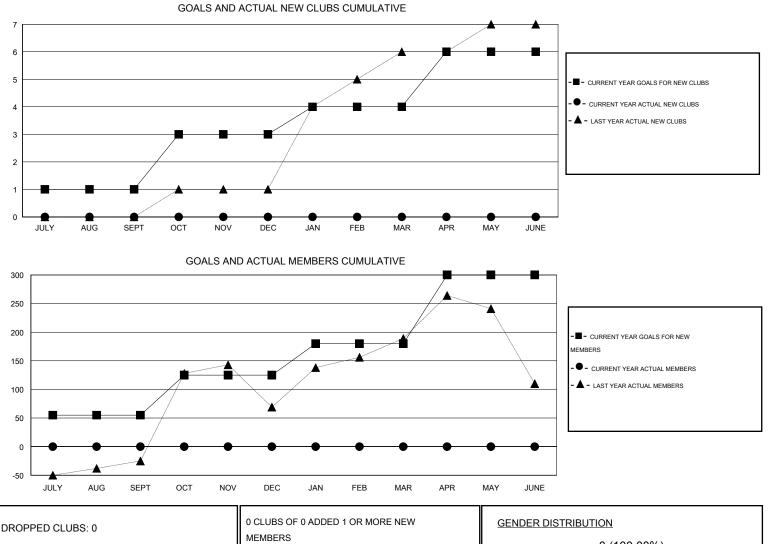

## LOCATION INDONESIA

| GMT: JUSWAN TJOE      |        |                  |           | LOCATIO          | N INDONES        | A                     |                    |                                     |                    | GMT CA 7         |  |
|-----------------------|--------|------------------|-----------|------------------|------------------|-----------------------|--------------------|-------------------------------------|--------------------|------------------|--|
| Clubs                 |        |                  |           |                  |                  | Members               |                    |                                     |                    |                  |  |
| RESULTS FOR 2016-2017 |        |                  |           |                  |                  | RESULTS FOR 2016-2017 |                    |                                     |                    |                  |  |
| QUARTE                | ΞR     | NEW CLUB<br>GOAL | NEW CLUBS | DROPPED<br>CLUBS | NET<br>GAIN/LOSS | QUARTER               | NEW MEMBER<br>GOAL | CHARTER AND<br>NEW MEMBERS<br>ADDED | DROPPED<br>MEMBERS | NET<br>GAIN/LOSS |  |
| JULY/AU               | G/SEPT | 1                | 0         | 0                | 0                | JULY/AUG/SEPT         | 55                 | 0                                   | 0                  | 0                |  |
| OCT/NOV               | //DEC  | 2                | 0         | 0                | 0                | OCT/NOV/DEC           | 70                 | 0                                   | 0                  | 0                |  |
| JAN/FEB/              | /MAR   | 1                | 0         | 0                | 0                | JAN/FEB/MAR           | 55                 | 0                                   | 0                  | 0                |  |
| APR/MAY               | /JUNE  | 2                | 0         | 0                | 0                | APR/MAY/JUNE          | 120                | 0                                   | 0                  | 0                |  |

| DROPPED CLUBS: 0 |                                | UCLUBS OF UADDED TOR MORE NEW                          | GENDER DISTRIBUTION |             |   |
|------------------|--------------------------------|--------------------------------------------------------|---------------------|-------------|---|
|                  |                                | MEMBERS                                                | MALE                | 0 (100.00%) |   |
|                  |                                | 1                                                      | FEMALE              | 0 (100.00%) |   |
| DROPPED MEMBERS  |                                |                                                        |                     |             |   |
| DECEASED         | 0                              | CLICK HERE FOR HEALTH                                  |                     |             |   |
| CLUB CANCELLED   | 0                              | ASSESSMENT DATA                                        | FAMILY UNIT MEMBERS |             | U |
| OTHER            | 0                              |                                                        | HEAD OF HOUSEHOLD   | )           | 0 |
| TOTAL            | 0                              |                                                        | NON-HEAD OF HOUSE   | 0           |   |
| MDD0404          | <b>0 0 - - - - - - - - - -</b> | right 0040, Lings, Olyha, Istan ation al, All Dishte D |                     |             |   |